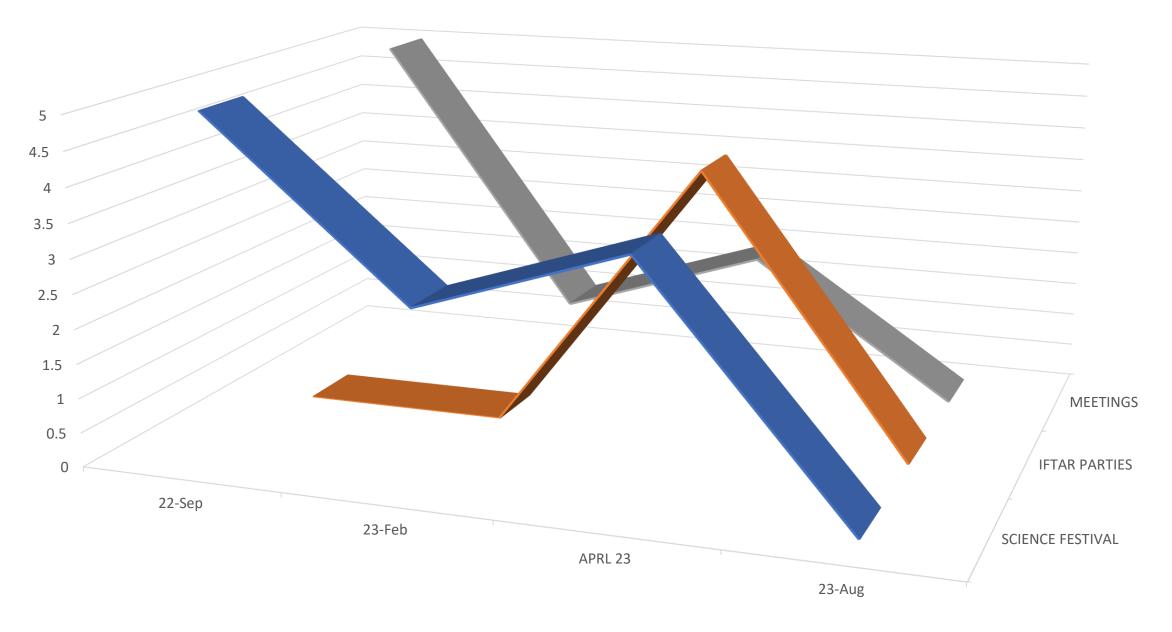

### PHYSICAL ACTIVITIES ORGANIZED BY KHADIM HUSSAIN RIZVI ENGINEERING SERVICE

■ SCIENCE FESTIVAL ■ IFTAR PARTIES ■ MEETINGS