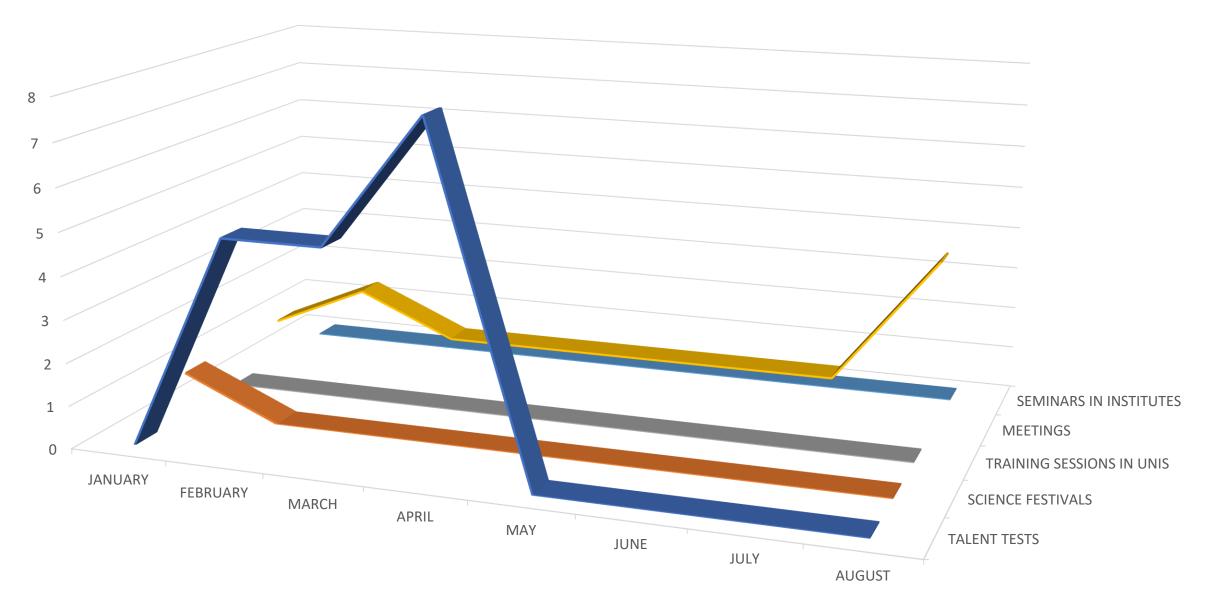

### PHYSICAL ACTIVITIES ORGANIZED BY KHADIM HUSSAIN RIZVI ENGINEERING SERVICE

■ SCIENCE FESTIVAL ■ IFTAR PARTIES ■ MEETINGS