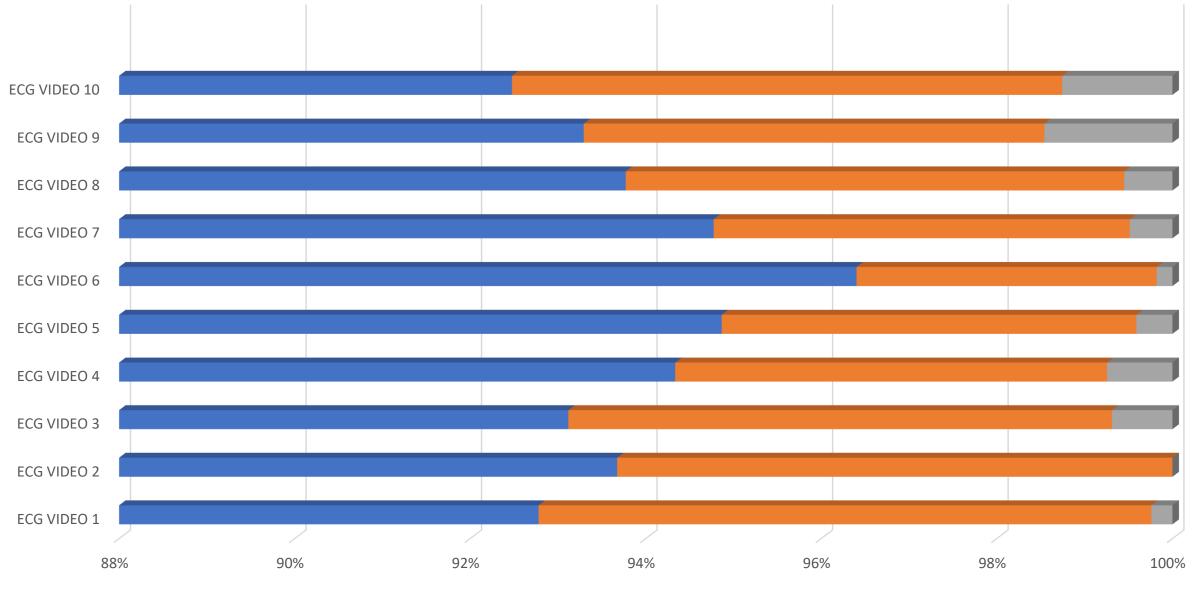

### ECG COURSE ANALYTICS LAUNCHED BY KHADIM HUSSAIN RIZVI MEDICAL SERVICE FOR 500 MEDICAL STUDENTS

■ VIEWS ■ LIKES ■ COMMENTS