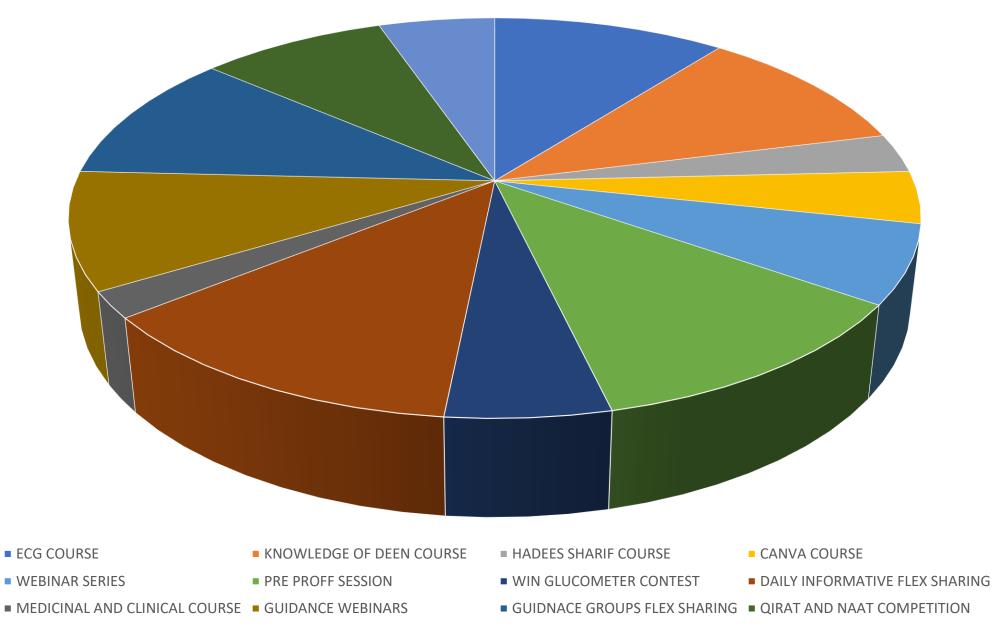

### LABBAIK ACE YOUR SKILLS COURSE ANALYTICS ( 9 DAYS ) BY KHADIM HUSSAIN RIZVI EDUCATIONAL AND WELFARE SERVICE FOR 640= DIFFERENT STUDENTS