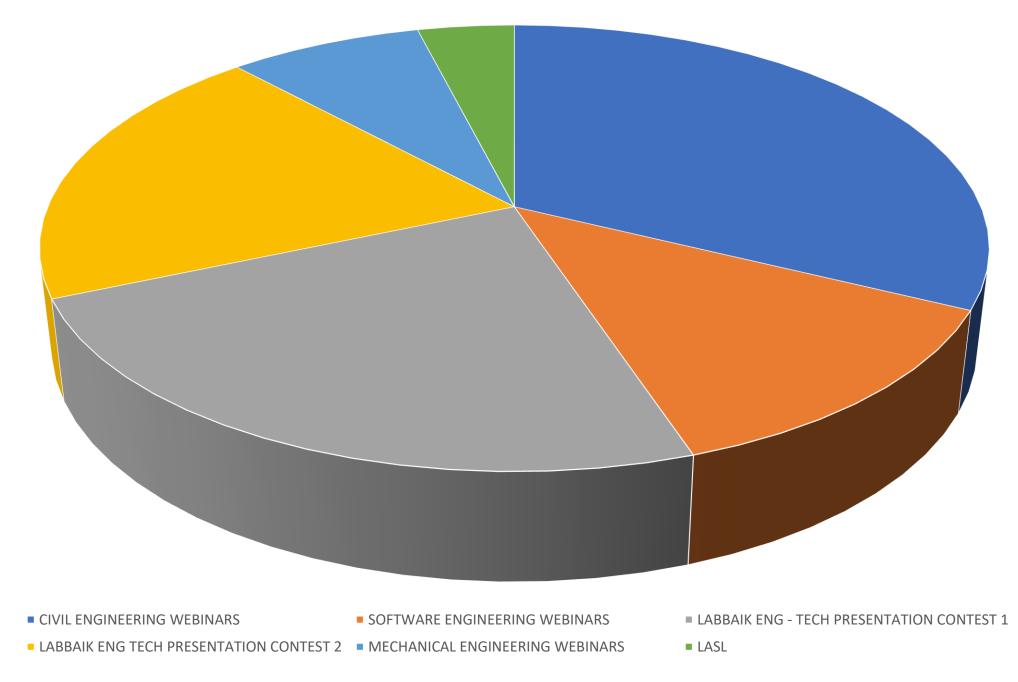

### SOCIAL MEDIA ACTIVITY ON OFFICIAL KHRES ACCOUNT OF YOUTUBE

■ LENG-TECH CONTEST 1 ■ LENG-TECH CONTEST 2 ■ LASL ■ WEBINARS ■ LIVE LECTURES