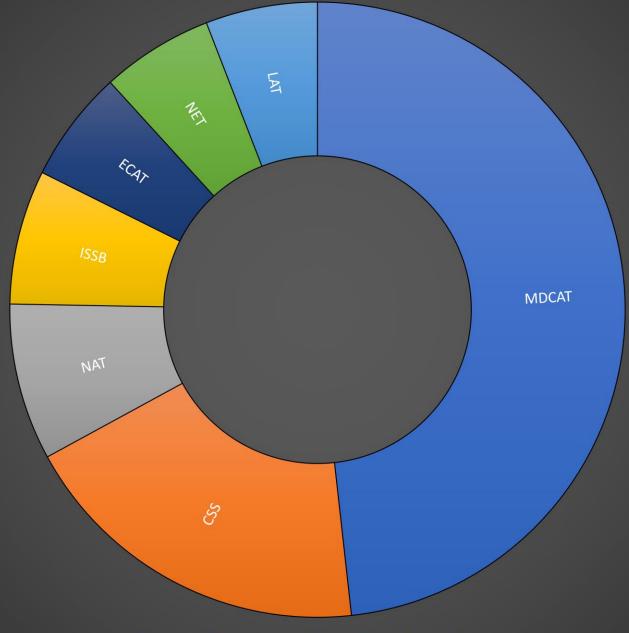

### YEARLY ONLINE PLATFORMS PROVIDED BY LETS (LABBAIK ENTRY TEST PREPARATION SERIES)

#### ■ MDCAT ■ CSS ■ NAT ■ ISSB ■ LAT ■ NET ■ ECAT