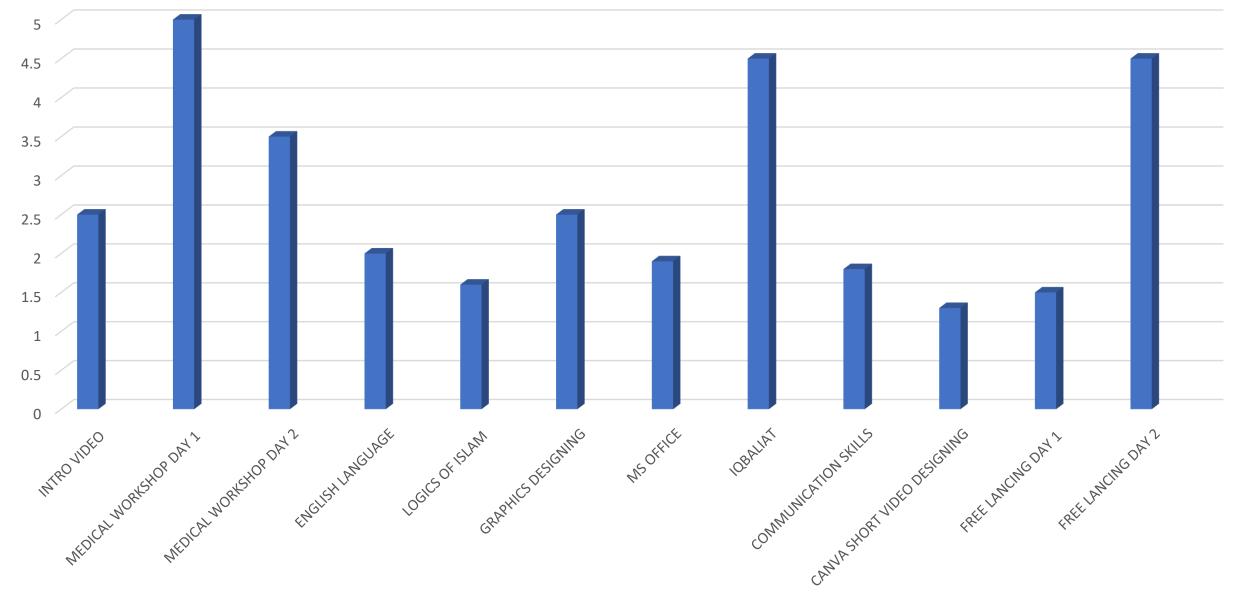

### LABBAIK ACE YOUR SKILLS COURSE ANALYTICS ( 9 DAYS ) BY KHADIM HUSSAIN RIZVI EDUCATIONAL AND WELFARE SERVICE FOR 640= DIFFERENT STUDENTS