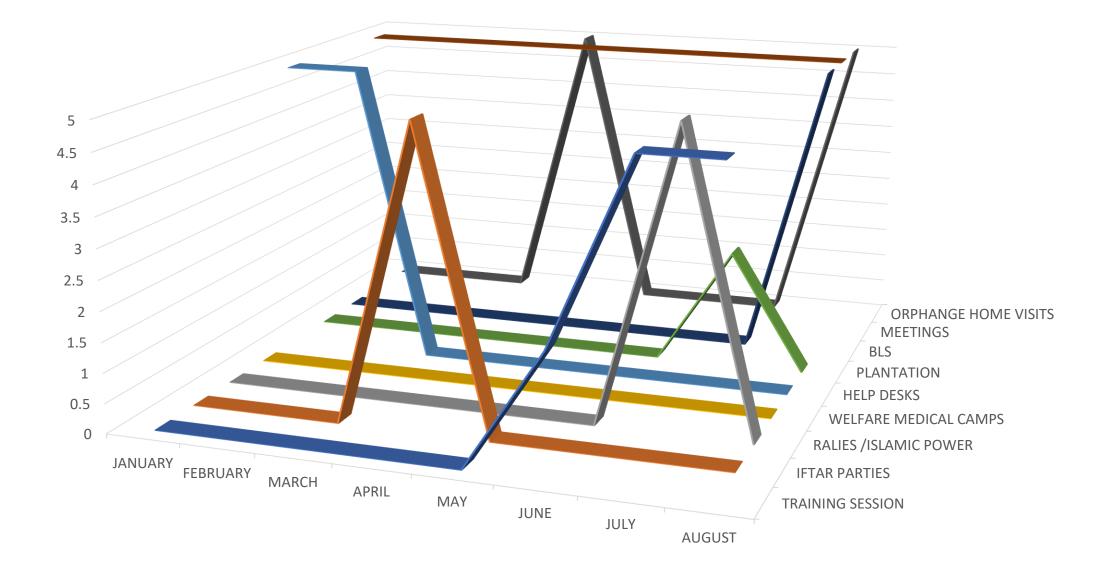

### YEARLY PHYSICAL EVENTS ORGANIZED BY KHADIM HUSSAIN RIZVI MEDICAL SERVICE (KHRMS)

■ TRAINING SESSION ■ IFTAR PARTIES ■ RALIES /ISLAMIC POWER ■ WELFARE MEDICAL CAMPS ■ HELP DESKS ■ PLANTATION ■ BLS ■ MEETINGS ■ ORPHANGE HOME VISITS